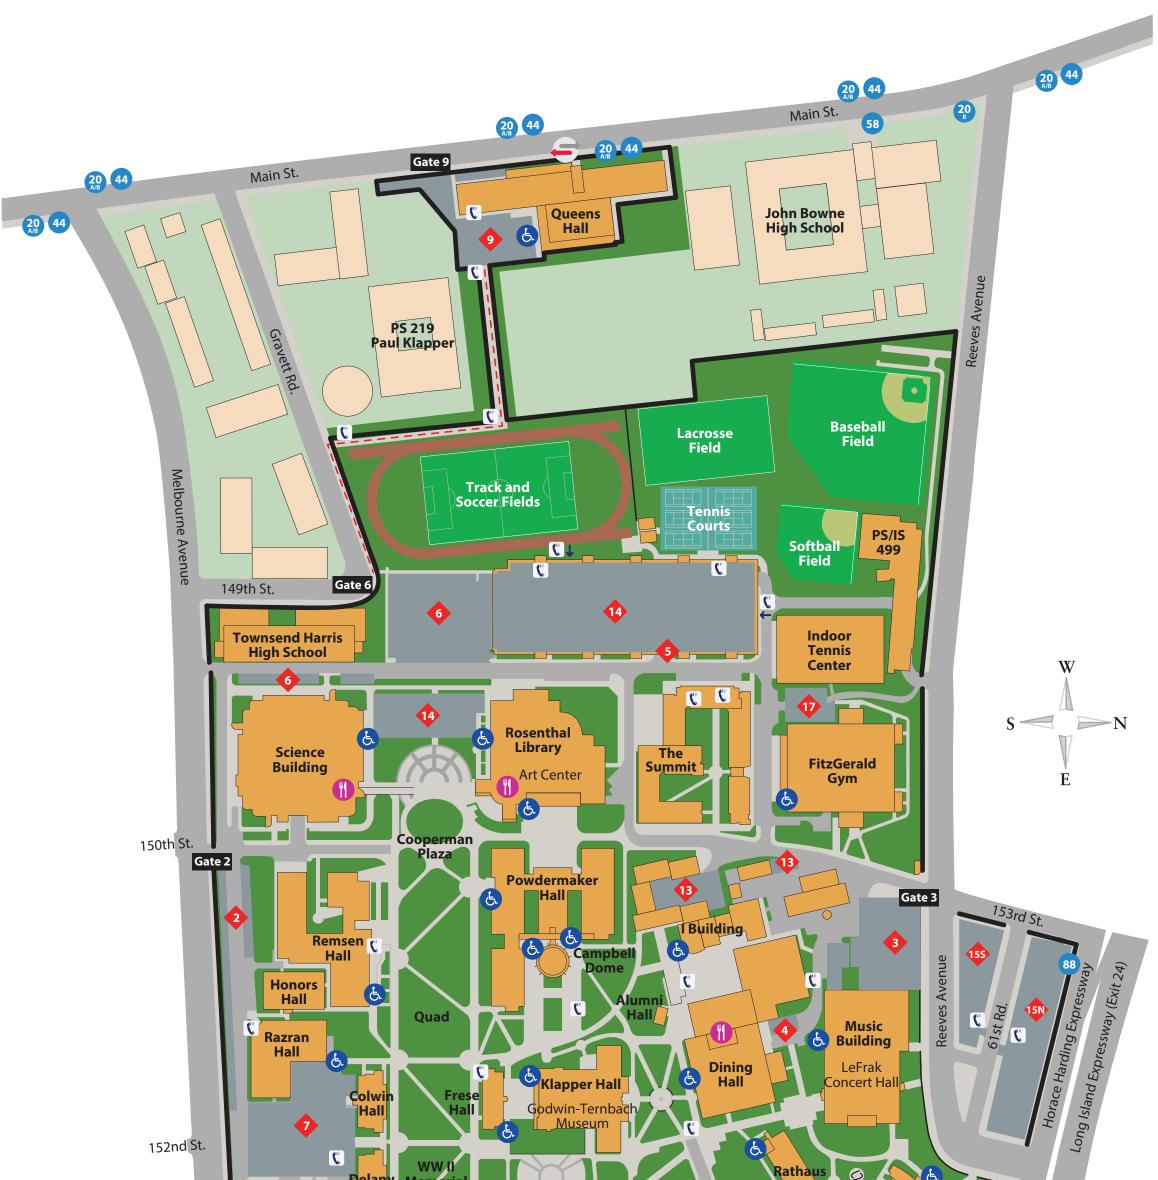

| TUe<br>Stuce<br>Park   | 2 C1<br>1<br>tudent<br>Union C<br>Booksto<br>Atent Union<br>ing Garage<br>C<br>ate 1 | Jefferson<br>Hall<br>Welcome<br>Center<br>Dre<br>Alumni<br>Plaza | Kiely Hall | G Buildin                                  | King                            | Colden<br>Auditorium<br>heatre<br>34 25 Kiss   | 88<br>17<br>ena Boulevard<br>17 |
|------------------------|--------------------------------------------------------------------------------------|------------------------------------------------------------------|------------|--------------------------------------------|---------------------------------|------------------------------------------------|---------------------------------|
| Building Abbreviations |                                                                                      | Dining Hall                                                      | DH         | Jefferson Hall                             | JH                              | Rathaus Hall                                   | RA                              |
|                        |                                                                                      | FitzGerald Gym                                                   | FG         | Kiely Hall                                 | KY                              | Razran Hall                                    | RZ                              |
| Alumni Hall            | AE                                                                                   | Frese Hall                                                       | FH         | King Hall                                  | KG                              | Remsen Hall                                    | RE                              |
| Campbell Dome          | DM                                                                                   | G Building                                                       | GB         | Kissena Hall                               | KS                              | Rosenthal Library                              | RO                              |
| Colden Auditorium      | CA                                                                                   | Gertz Center                                                     | GC         | Klapper Hall                               | KP                              | Science Building                               | SB                              |
| Colwin Hall            | CH                                                                                   | Goldstein Theatre                                                | GT         | Music Building                             | MU                              | Student Union                                  | SU                              |
| Continuing Ed I        | CI                                                                                   | Honors Hall                                                      | HH         | Powdermaker Hall                           | PH                              | Tech Incubator                                 | C2                              |
| Delany Hall            | DY                                                                                   | I Building                                                       | IB         | Queens Hall                                | QH                              | The Summit                                     |                                 |
| Key Qo                 | C Boundary<br>gs 🔲 O                                                                 | Parking Lots Bus                                                 |            | 🚹 Food Services 🛛 🖨<br>Roadways 📄 Grassy A | QC Shuttle Bus<br>Areas 🚺 Athle | Accessibility<br>Ramps<br>etics Fields Parking | Emergency<br>Phones<br>Areas    |